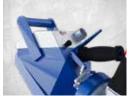

## A HAND HELD SHOT BLASTING MACHINE

The Blastrac 1-5HH is a versatile hand tool shot blaster that is perfect to work on small or hardly accessible areas. It's a small and compact shot blaster but still very efficient. The 1-5HH hand held shot blasting machine is ideal for processing both concrete and steel surfaces.

#### **EASY TRANSPORTATION**

Due to its two handles, the 1-5HH shot blaster is very easy to lift in stairs or to load in a van.

#### SMALL & COMPACT

The 1-5HH is small and compact, but still very efficient. It can work on very small or hardly accessible areas, for example edges.

# FOR HORIZONTAL & VERTICAL APPLICATIONS

The 1-5HH handheld shot blaster can be used for both horizontal and vertical applications.