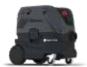

## **1-5HH** SHOT BLASTER

## A HAND HELD SHOT BLASTING MACHINE

The Blastrac 1-5HH is a versatile hand tool shot blaster that is perfect to work on small or hardly accessible areas. It's a small and compact shot blaster but still very efficient. The 1-5HH hand held shot blasting machine is ideal for processing both concrete and steel surfaces.

#### SMALL & COMPACT

The 1-5HH is small and compact, but still very efficient. It can work on very small or hardly accessible areas, for example edges.