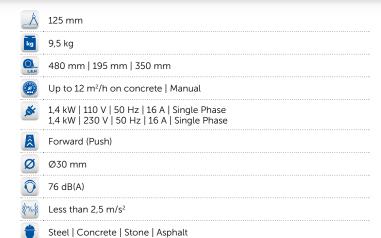

## **1-5HH** SHOT BLASTER

## A HAND HELD SHOT BLASTING MACHINE

The Blastrac 1-5HH is a versatile hand tool shot blaster that is perfect to work on small or hardly accessible areas. It's a small and compact shot blaster but still very efficient. The 1-5HH hand held shot blasting machine is ideal for processing both concrete and steel surfaces.

#### SMALL & COMPACT

The 1-5HH is small and compact, but still very efficient. It can work on very small or hardly accessible areas, for example edges.