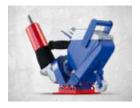

## A HAND HELD SHOT BLASTING MACHINE

The Blastrac 1-5HH is a versatile hand tool shot blaster that is perfect to work on small or hardly accessible areas. It's a small and compact shot blaster but still very efficient. The 1-5HH hand held shot blasting machine is ideal for processing both concrete and steel surfaces.

#### SMALL & COMPACT

The 1-5HH is small and compact, but still very efficient. It can work on very small or hardly accessible areas, for example edges.

## PERFECT FOR SURFACE PREPARATION

The Blastrac 1-5HH shot blaster is perfect to clean and prepare surfaces, such as steel, concrete and asphalt before the application of a new coating.