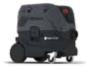

## **DUST COLLECTION SYSTEM**

BDC-1133PM M-Class Dust Collector

BDC-1133PHC H-Class Dust Collector

**B21793** 5 m Suction Hose Ø30 mm