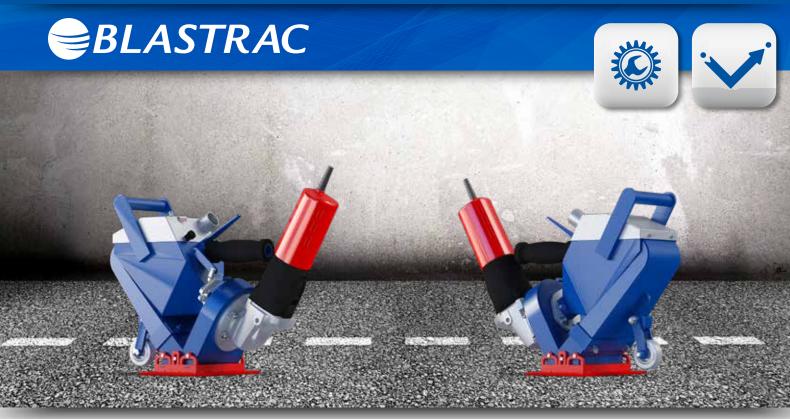

## A HAND HELD SHOT BLASTING MACHINE

The Blastrac 1-5HH is a versatile hand tool shot blaster that is perfect to work on small or hardly accessible areas. It's a small and compact shot blaster but still very efficient. The 1-5HH hand held shot blasting machine is ideal for processing both concrete and steel surfaces.

# FOR HORIZONTAL & VERTICAL APPLICATIONS

The 1-5HH handheld shot blaster can be used for both horizontal and vertical applications.