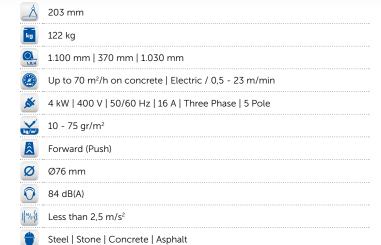

# 1-8DPF40 SHOT BLASTER

## A WALK-BEHIND SHOT BLASTER FOR SURFACE PREPARATION

The Blastrac 1-8DPF40 is a walk-behind shot blasting machine perfect for small to medium-sized jobs. The machine is equipped with a drive motor and the maneuverability makes the 1-8DPF40 user friendly to operate and transport. It blasts moving forward and is capable of reaching corners that other self propelled units can't reach.

The 1-8DPF40 is dust free when connected to the appropriate Blastrac dust collection system. Blastrac has designed a full range of dust collectors, consumables and optional items which give the opportunity to process any floor and specific application.





#### **CLOSED CIRCUIT**

The 1-8DPF40 has to be connected to a Blastrac industrial dust collector. This means that you are able to work dust free, creating a safe working environment.



### DRIVE MOTOR

The machine is equipped with a drive motor for ease of use.



## PERFECT FOR SURFACE PREPARATION

The Blastrac 1-8DPF40 shot blaster is perfect to clean and prepare surfaces, such as steel, concrete and asphalt before the application of a new coating.



#### STEEL ABRASIVES

Depending on the material you want to remove and the result you want to achieve, you can choose different types of abrasives.



### SMALL & COMPACT

The 1-8DPF40 is small and compact, but still very efficient. It can work on narrow areas and is very easy to manoeuvre.



## FORWARD MOVING SHOT BLASTER

Shot is b