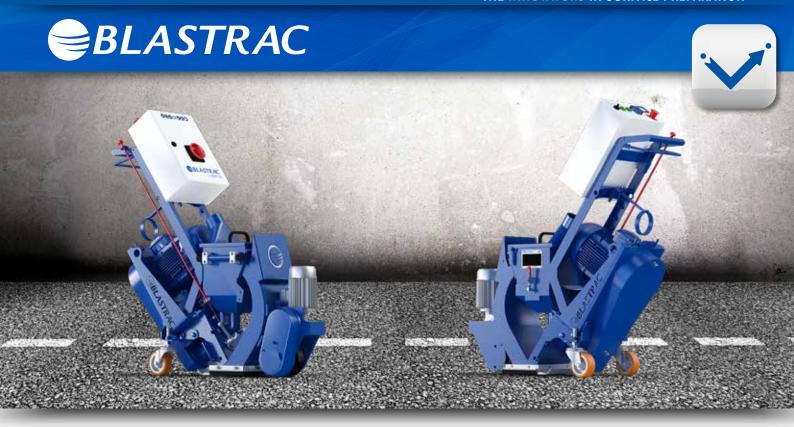

# 1-8DPF40 SHOT BLASTER

## A WALK-BEHIND SHOT BLASTER FOR SURFACE PREPARATION

The Blastrac 1-8DPF40 is a walk-behind shot blasting machine perfect for small to medium-sized jobs. The machine is equipped with a drive motor and the maneuverability makes the 1-8DPF40 user friendly to operate and transport. It blasts moving forward and is capable of reaching corners that other self propelled units can't reach.

### DRIVE MOTOR

The machine is equipped with a drive motor for ease of use.

### SMALL & COMPACT

The 1-8DPF40 is small and compact, but still very efficient. It can work on narrow areas and is very easy to manoeuvre.

## FORWARD MOVING SHOT BLASTER

Shot is blasted forwards by pushing the handle. It will launch both the drive motor & blast motor.