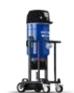

# 1-8DPF40 SHOT BLASTER

## A WALK-BEHIND SHOT BLASTER FOR SURFACE PREPARATION

The Blastrac 1-8DPF40 is a walk-behind shot blasting machine perfect for small to medium-sized jobs. The machine is equipped with a drive motor and the maneuverability makes the 1-8DPF40 user friendly to operate and transport. It blasts moving forward and is capable of reaching corners that other self propelled units can't reach.

### SMALL & COMPACT

The 1-8DPF40 is small and compact, but still very efficient. It can work on narrow areas and is very easy to manoeuvre.