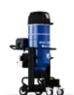

# 1-8DPF40 SHOT BLASTER

## A WALK-BEHIND SHOT BLASTER FOR SURFACE PREPARATION

The Blastrac 1-8DPF40 is a walk-behind shot blasting machine perfect for small to medium-sized jobs. The machine is equipped with a drive motor and the maneuverability makes the 1-8DPF40 user friendly to operate and transport. It blasts moving forward and is capable of reaching corners that other self propelled units can't reach.

### DRIVE MOTOR

The machine is equipped with a drive motor for ease of use.