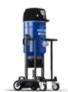

# 1-8DPF40 SHOT BLASTER

## A WALK-BEHIND SHOT BLASTER FOR SURFACE PREPARATION

The Blastrac 1-8DPF40 is a walk-behind shot blasting machine perfect for small to medium-sized jobs. The machine is equipped with a drive motor and the maneuverability makes the 1-8DPF40 user friendly to operate and transport. It blasts moving forward and is capable of reaching corners that other self propelled units can't reach.

## PERFECT FOR SURFACE PREPARATION

The Blastrac 1-8DPF40 shot blaster is perfect to clean and prepare surfaces, such as steel, concrete and asphalt before the application of a new coating.