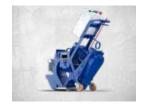

# 1-8DPF40 SHOT BLASTER

## A WALK-BEHIND SHOT BLASTER FOR SURFACE PREPARATION

The Blastrac 1-8DPF40 is a walk-behind shot blasting machine perfect for small to medium-sized jobs. The machine is equipped with a drive motor and the maneuverability makes the 1-8DPF40 user friendly to operate and transport. It blasts moving forward and is capable of reaching corners that other self propelled units can't reach.

### SMALL & COMPACT

The 1-8DPF40 is small and compact, but still very efficient. It can work on narrow areas and is very easy to manoeuvre.